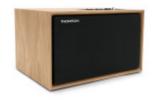

## Wooden Home Speaker WS302

Discover sonic elegance with Thomson's compact residential speaker!

Lose yourself in an immersive audio experience thanks to Bluetooth® 5.3 technology and an impressive 50 W of musical power. Its refined design includes a removable front panel and separate adjustment controls for treble and bass, giving you tailor-made sound. Connect your devices easily via the 3.5 mm input, and enjoy reliable performance with a 230 V power supply. Combine style and performance to transform your sound space.