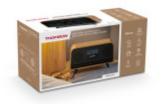

## Vintage Speaker with alarm clock RT850BT THOMSON

The RT850BT Bluetooth speaker combines technology and timeless design. With its wooden cabinet, this compact marvel adds a touch of sophistication to any space.

- Bluetooth 5.3
- Bluetooth speaker
- LCD Screen
- FM Radio with autoscan
- 50 stations preset
- Alarm Clock
- AUX-IN
- Dimmer (3 intensities)
- Sleep function
- USB-C Charger
- Total music Power 30W

3499550388916