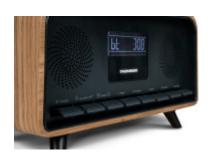

But it's not just about music: wake up to the sweet melody of your choice thanks to the built-in alarm function. With its intuitive controls and sleek display, setting alarms and adjusting settings is effortlessly chic.

- Bluetooth 5.3
- Bluetooth speaker
- LCD Screen
- FM Radio with autoscan
- 50 stations preset
- Alarm Clock
- AUX-IN
- Dimmer (3 intensities)
- Sleep function
- USB-C Charger
- Total music Power 30W

3499550388916