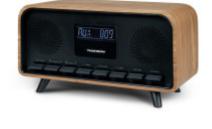

## Vintage Speaker with alarm clock RT850BT THOMSON

The RT850BT Bluetooth speaker combines technology and timeless design. With its wooden cabinet, this compact marvel adds a touch of sophistication to any space.

Immerse yourself in rich, high-quality sound as you stream your favorite tunes wirelessly via Bluetooth connectivity. Whether it's your morning playlist or a relaxing evening vibe, enjoy audio clarity like never before.

But it's not just about music: wake up to the sweet melody of your choice thanks to the built-in alarm function. With its intuitive controls and sleek display, setting alarms and adjusting settings is effortlessly chic.