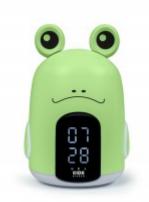

## Trevor, Alarm Clock & Night light - RKIDSFROG BIGBEN

Press an ear and activate the light and press its arms on the sides and adjust the intensity. Press the other ear to activate the alarm which will activate at the requested time. You can also adjust the light intensity of the clock display on its belly.

## Characteristics

- 2 functions: Alarm Clock & Night Light
- 3 original alarm tunes to wake up
- Adjustable Alarm Volume
- Adjustable light intensity 10%/50%/100%
- Time display
- Clock display Dimmer 0%-10%-30%-100%
- A/C Adapt