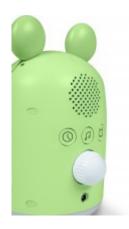

## Trevor, Alarm Clock & Night light - RKIDSFROG BIGBEN

Press an ear and activate the light and press its arms on the sides and adjust the intensity. Press the other ear to activate the alarm which will activate at the requested time. You can also adjust the light intensity of the clock display on its belly.

## Characteristics

- 2 functions: Alarm Clock & Night Light
- 3 original alarm tunes to wake up
- Adjustable Alarm Volume
- Adjustable light intensity 10%/50%/100%
- Time display
- Clock display Dimmer 0%-10%-30%-100%
- A/C Adapt