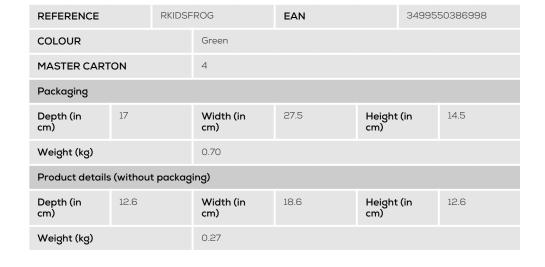

|     |   |   | 9  |  |
|-----|---|---|----|--|
|     |   | 1 |    |  |
| -   | ~ |   |    |  |
| 7   | ١ |   | ١  |  |
| 8   | ı |   | Į. |  |
| 4.5 |   |   | ı  |  |

3499550386998