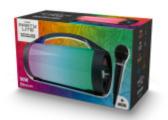

## Wireless Luminous Speaker +Micro – PARTYBTLITE BIGBEN

For an improvised party with your friends, this transportable Bluetooth luminous speaker with its micro will be your best option.

## Characteristics

- Total music power 50W
- Bluetooth®
- AUX-IN 3.5mm
- USB reader (MP3)
- TWS®: pair 2 identical products
- Micro-SD reader (TF cards)
- · Lights effects
- Carrying handle
- Microphone input (microphone included)
- 1200 mAh battery -rechargeable by micro-USB