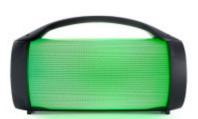

## Wireless Luminous Speaker +Micro – PARTYBTLITE BIGBEN

For an improvised party with your friends, this transportable Bluetooth luminous speaker with its micro will be your best option.

## Characteristics

- Total music power 50W
- Bluetooth®
- AUX-IN 3.5mm
- USB reader (MP3)
- TWS®: pair 2 identical products
- Micro-SD reader (TF cards)
- · Lights effects
- Carrying handle
- Microphone input (microphone included)
- 1200 mAh battery -rechargeable by micro-USB