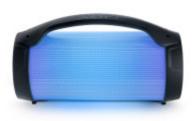

## Wireless Luminous Speaker +Micro – PARTYBTLITE BIGBEN

For an improvised party with your friends, this transportable Bluetooth luminous speaker with its micro will be your best option.

## Characteristics

- Total music power 50W
- Bluetooth®
- AUX-IN 3.5mm
- USB reader (MP3)
- TWS®: pair 2 identical products
- Micro-SD reader (TF cards)
- · Lights effects
- Carrying handle
- Microphone input (microphone included)
- 1200 mAh battery -rechargeable by micro-USB