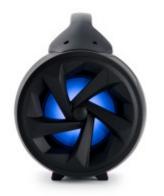

## Wireless Luminous Speaker +Micro – PARTYBTLITE BIGBEN

For an improvised party with your friends, this transportable Bluetooth luminous speaker with its micro will be your best option.

## Characteristics

- Total music power 50W
- Bluetooth®
- AUX-IN 3.5mm
- USB reader (MP3)
- TWS®: pair 2 identical products
- Micro-SD reader (TF cards)
- · Lights effects
- Carrying handle
- Microphone input (microphone included)
- 1200 mAh battery -rechargeable by micro-USB