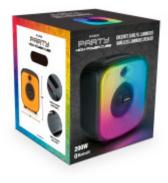

## CUBE, Wireless luminous powerful speaker -PARTYBTHPCUBE

Discover an unrivaled sound experience with our Cube Bluetooth wireless speaker, designed to redefine your expectations for power and audio quality. Equipped with an impressive musical power of 200W, this speaker transports you to the heart of the music with incomparable clarity and richness of sound.

But that's not all ! Immerse yourself in a breathtaking visual ambiance thanks to its dynamic lighting effects, which illuminate your space spectacularly, synchronised with your music for total immersion.

With its practical carrying handle, take your speaker wherever you go and experience unforgettable musical moments, whether at home, during your evenings with friends or outdoors.

Also enjoy its versatility with its multiple connectivity options, including USB, AUX-IN and Micro SD inputs, allowing you to stream your music from various sources with ease.

## Characteristics

- Bluetooth® 5.3
- Total music power: 200 W
- Volume adjustable
- Bass boost
- Several light effects
- USB reader
- Micro-SD reader
- AUX-IN input
- 6.35 mm micro input
- Carrying handle
- TWS: pair two PARTYBTHPCUBE to double the musical power and to get a stereo effect
- Works on rechargeable Li-on 4000 mAh battery or USB-C
- IPX4 Splash and dust resistant