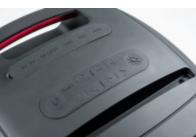

With its practical carrying handle, take your speaker wherever you go and experience unforgettable musical moments, whether at home, during your evenings with friends or outdoors.

Also enjoy its versatility with its multiple connectivity options, including USB, AUX-IN and Micro SD inputs, allowing you to stream your music from various sources with ease.

## Characteristics

- Bluetooth® 5.3
- Total music power: 200 W
- Volume adjustable
- Bass boost
- Several light effects
- USB reader
- Micro-SD reader
- AUX-IN input
- 6.35 mm micro input
- Carrying handle
- TWS: pair two PARTYBTHPCUBE to double the musical power and to get a stereo effect
- Works on rechargeable Li-on 4000 mAh battery or USB-C
- IPX4 Splash and dust resistant