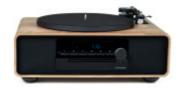

## Home Stereo System with turntable – MIC300TT THOMSON

Bluetooth

60 WATTS TOTAL MUSICAL POWER

STEREO REMOTE USB
TECHNOLOGY CONTROL READER

Very elegant with its rounded curves and its "light oak" covering, this COZY stereo system allows you to listen to your music on vinyl (33 and 45 rpm), via Bluetooth, on the radio, on CD or USB key or using a MP3 player connected to AUX-IN. Equipped with a musical power of 60W, this set offers you numerous listening possibilities.

## Characteristics

- Bluetooth® 5.0
- Stereo system
- Equaliser
- FM Radio
- 50 preset radio stations
- Clock display
- CD Player
- AUX-IN 3.5 mm (cable included)
- USB reader (MP3)
- RCA output
- USB Charger (5V-1A)
- Belt-drive Turntable
- Audio-Technica AT3600L cartridge (ATN3600L Stylus)
- 33/45 RPM
- Pitch control
- Record your vinyles on USB key (MP3)
- Auto-Stop ON/OFF
- Turntable dust cover
- Remote control
- Total music power 60W
- Power supply 230 V