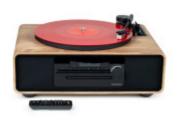

## Home Stereo System with turntable – MIC300TT THOMSON

Bluetooth

60 WATTS TOTAL MUSICAL POWER

STEREO REMOTE USB
TECHNOLOGY CONTROL READER

Very elegant with its rounded curves and its "light oak" covering, this COZY stereo system allows you to listen to your music on vinyl (33 and 45 rpm), via Bluetooth, on the radio, on CD or USB key or using a MP3 player connected to AUX-IN. Equipped with a musical power of 60W, this set offers you numerous listening possibilities.

## Characteristics

- Bluetooth® 5.0
- Stereo system
- Equaliser
- FM Radio
- 50 preset radio stations
- Clock display
- CD Player
- AUX-IN 3.5 mm (cable included)
- USB reader (MP3)
- RCA output
- USB Charger (5V-1A)
- Belt-drive Turntable
- Audio-Technica AT3600L cartridge (ATN3600L Stylus)
- 33/45 RPM
- Pitch control
- Record your vinyles on USB key (MP3)
- Auto-Stop ON/OFF
- Turntable dust cover
- Remote control
- Total music power 60W
- Power supply 230 V