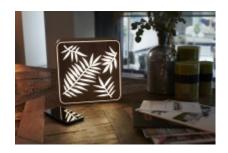

With this decorative wireless speaker and the Colorlight app, you can remotely control your music selection, volume and lighting options... Anything is possible!

## Characteristics

- Bluetooth® 4.2
- Up to 8h playtime
- · Lithium battery 2200mAh USB-C charging (cable included)
- Total music power 30Watts
- iOS and Android App Colorlight
- Adjustable brightness
- Warm colours
- Size: 25x25cm